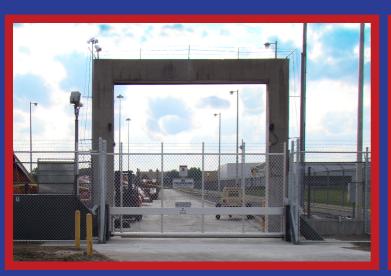

# INTRODUCING THE TILT-A-WAY PATRIOT

With over 60 years in business, IDEAL MANUFACTURING INC is the proud manufacturer of the TILT-A-WAY PATRIOT, high security, vertical pivot crash barriers and crash gate systems.

# TILT-A-WAY PATRIOT APPLICATIONS

- Department of Defense Facilities (DoD) Homeland Security Facilities -- Military Bases and Armories - International Embassies -
- US Customs and Border Protection Government Agencies Airports -Ports of Authorities - Railroads - Department of Transportation (DoT) -
  - Federal Building Facilities Bureau of Reclamation Projects -
- Hydro Damns Power Plants Water Treatment Facilities Refineries -
- Solar and Wind Farms Mines Law Enforcement Facilities Prisons -
  - Pharmaceutical Companies Technology Companies -
    - Anv Sensitive Industrial or Commercial Facilities -