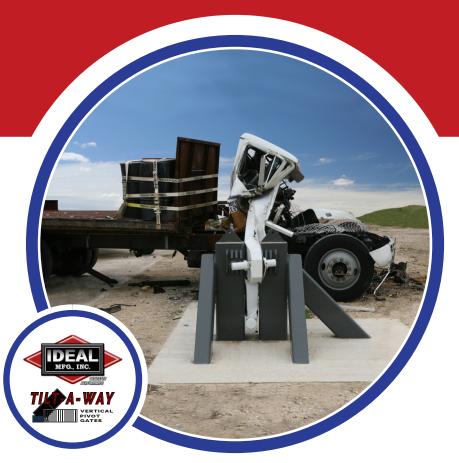

### **COMMITTED TO QUALITY FOR YOU**

To prove our commitment to quality and to your satisfaction, our M50 and M30 PATRIOT gate systems completed and met standardized certification tests at the Texas Transportation Institute Proving Ground.

Engineered with our patented designs, the durability needed to withstand the harshest of environments, as well as withstand the most determined of intruders, our Department of Defense (DoD), ASTM F2656 Certified Vehicle Security Barrier gate system meets objectives for all environments or applications requiring the highest levels of security, reliability, and durability. All of our barrier gate systems are custom made to meet your security requirements.