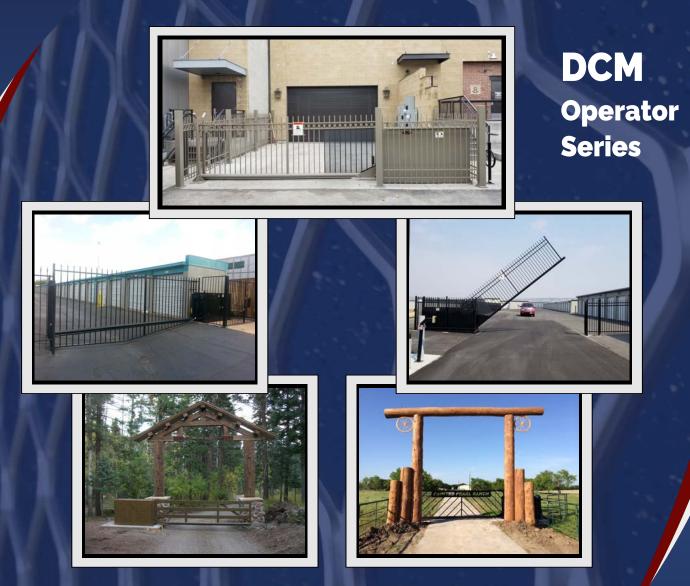

# TITE A-WAY VERTICAL PIVOT GATES

With over 60 years in business, IDEAL MANUFACTURING INC is the proud manufacturer of TILT-A-WAY vertical pivot gates.

Engineered with the durability needed to withstand the harshest of environments, as well as the most determined of intruders, our gates meet security and aesthetic objectives for all commercial and residential requirements.

TILT-A-WAY represents the unparalleled security expertise and commitment to quality required by discriminating installations such as airports, military and government agencies like the Department Of Defense, law enforcement, power plants, commercial and industrial sites, mini storage, gated communities, and residential properties.

## It Costs Less To Buy The Best!

IDEAL MANUFACTURING'S custom design services and satisfaction guaranteed policy ensure that each TILT-A-WAY Vertical Pivot Gate provides years of effortless, low maintenance operation.

#### **OPERATOR**

- 2" x 2" x .120 welded steel tubing pedestal frame
- 2" x 2" x .120 welded steel tubing front frame support
- Covered with 063 aluminum cross-broke panels
- Powered by 115 volt AC with DC backup
- Powered by a 1/3 horsepower, right angle DC, gear drive motor which powers the chain drive gate actuator with cushioned stops
- Limit switches on both directions of travel
- Opens in 8 to 10 seconds
- Closes in 8 to 10 seconds
- Anti-twist bottom support member
- Aluminum 3.5" schedule 40 round tube

#### BARRIER

- Lengths up to 25 feet and up to maximum 9 foot height
- Custom designs available